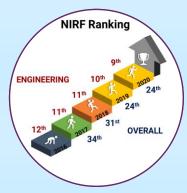

I wish to highlight some of the achievements of 2019-20, I am proud say that we are the only NIT to achieve these feats!

- 1. Our rankings in NIRF have improved, again. We made an impact, 5<sup>th</sup> year in a row by moving to 9<sup>th</sup> position in the Engineering category in 2020 and No.1 position among all the NITs. The Institute has improved on all the NIRF parameters over the years. NIRF Task Force and Data Intelligence Team co-ordinated to achieve the recognition. Congratulations!
- 2. I am happy to announce that NIT Tiruchirappalli is the only NIT to appear in the QS world University Rankings by subject announced on 4<sup>th</sup> March 2021, we are in the 451-500 rank bracket in both Electrical & Electronics and Mechanical Sciences. Congratulations!
- 3. The Institute is now a part of the National Supercomputing Mission (NSM) a Supercomputer is being installed at an investment of Rs. 17 Crores. I congratulate Dr. Ramakalyan and team who submitted the proposal.
- 4. We have an exclusive Innovation Facilitation Centre set up by the National Research Development Corporation (NRDC)
- 5. We inaugurated a new Centre of Artificial Intelligence, IOT and Intelligent machines. Few more Centres of Excellence are being commissioned. We invested around Rs. 300 Crores to promote interdisciplinary research in the last 3 years. My Congratulations to the former Dean R&C Dr. M. Umapathy and his team, and the coordinators of all the CoEs.
- 6. We are part of the Prime Minister's Research Fellowship (PMRF) mission, being in the top 25 Institutions in India.

# 2. 1. BRIEF INFORMATION ABOUT THE INSTITUTE

The National Institute of Technology, Tiruchirappalli has distinguished itself on the national scene this year by being ranked first among the 31 NITs (fifth year in a row) and ninth among all the technical institutes in the country by the National Institute Ranking framework (NIRF) of the Government of India. Established as the Regional Engineering College (REC) in 1964, the salubrious campus became NIT, Tiruchirappalli in 2007 and is an Autonomous Institution under MoE, Government of India. The President of India is the visitor of the Institute.