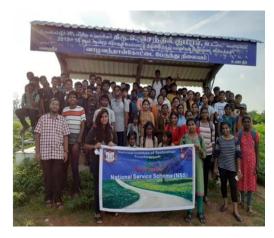

n the villages. Also, motivational speeches and awareness talks on competitive examinations such as NEET and IITJEE were delivered. These were





Village Camp by NSS during October 15 - 21, 2019

planned to motivate the students of the villages and introduce them about the different career possibilities. Ultrafiltration water purifiers were fixed in a school to provide drinking water for students.

### SURVEY IN ADOPTED VILLAGES

The National Service Scheme (NSS) of NIT Tiruchirappalli conducted a survey in the five villages adopted under the Unnat Bharat Abhiyan (UBA) scheme of Ministry of Education. The aim of the survey was to analyse the conditions of sanitation in those villages and to put forth solutions to improve the sanitation facilities and to build more sustainable villages.





Village Survey by NSS under Unnat Bharat Abhiyan (UBA) scheme of MoE on November 1, 2019 BLOOD DONATION CAMP

As a part of continuous social service activities of NIT Tiruchirappalli, a blood donation camp was organized on 8<sup>th</sup> November, 2019 at the NIT Tiruchirappalli Hospital, to support the blood bank of Mahatma Gandhi Memorial Government Hospital, Tiruchirappalli with an aim of lending a helping hand to the poor especially the dengue positive patients for whom platelet transfusion may be warranted. The camp was jointly organized by Department of Management Studies (DoMS), National Service Scheme (NSS), NIT Tiruchirappalli hospital and HumaNITTy Club of the institute and marked a huge





Blood donation camp on 8th November, 2019

success with more than 90 donors comprisi