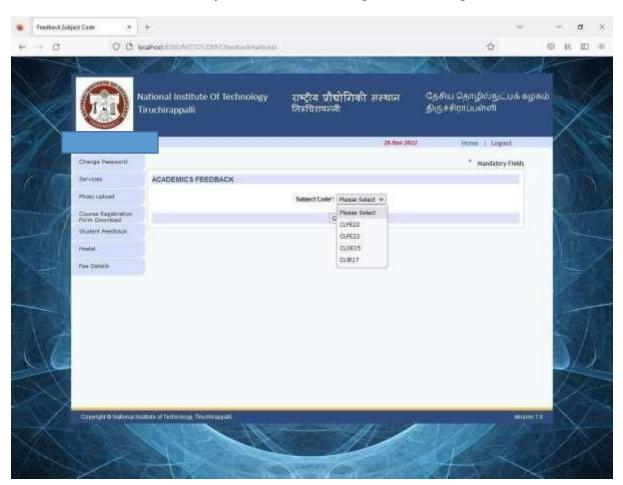

3 session from 08-12-2023 to 11- 12-2023.

Students can access the feedback link in MIS through (https://misreg.nitt.edu/NITTSTUDENT/) and are required to complete the feedback of all their registered courses within the specified dates. Upon completion, a hall ticket will be available for download. This hall ticket must compulsorily be produced to appear for the end semester examinations. The procedure is shown in the attached pages for feedback completion and hall ticket download.

Sh be

Associate Dean (MS/Ph.D.)

### User manual for submitting feedback to get the hall ticket

- 1. Open Mozilla Firefox browser
- 2. Type https://misreg.nitt.edu/NITTSTUDENT in the address bar
- 3. Log in the portal using your credentials
- 4. Click on STUDENT FEEDBACK  $\rightarrow$  TEACHER EVALUATION





#### 5. Choose one of the subject codes from the dropdown list and press GO

## 6. Complete the questionnaire and press SAVE button

|    | Feedback Detail | N: 29                                | +                                                                                                                                                                                                                                                                                                                                                                                                                 |                                                  |                                                                                                                      |