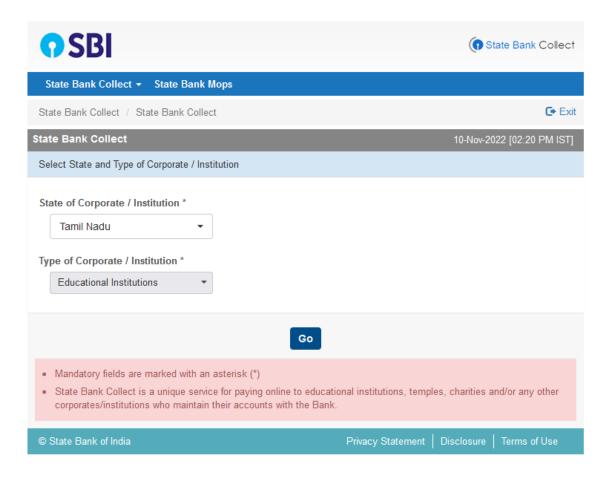

    (Click Check Box to proceed for payment.)

    Proceed
- 2. Choose "Tamil Nadu" for the state and "Educational Institutions" for the type and go!

3. Choose "Conference and Workshop NIT Trichy" and submit