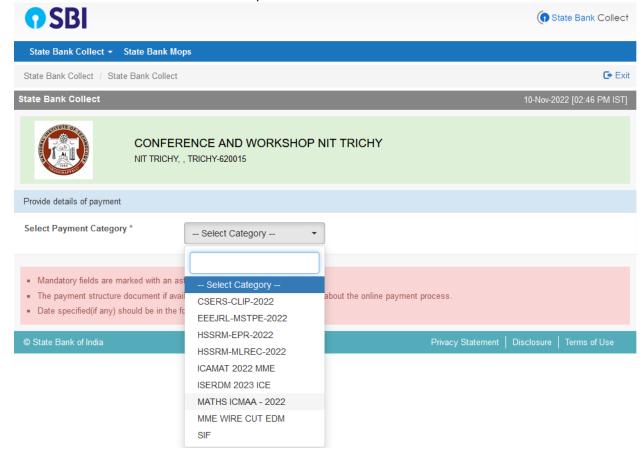

4. Choose MATHS ICMAA - 2022 from the pull down menu.

5. Fill up the required details. For the following items: Research Scholars / Faculty / Industry / International participants / Participants, fill an amount to be paid. Write 0 against the one which is not applicable to you. For example, a research scholar will fill either 2500 (offline participation) or 1250 (online participation) and 0 for all other 4 items.