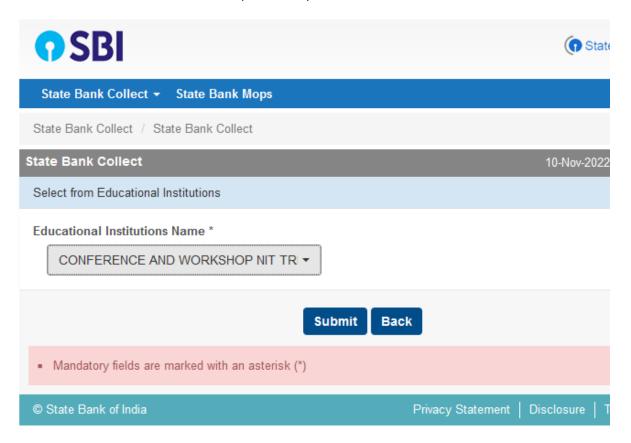

    (Click Check Box to proceed for payment.)

    Proceed
- 2. Choose "Tamil Nadu" for the state and "Educational Institutions" for the type and go!

3. Choose "Conference and Workshop NIT Trichy" and submit