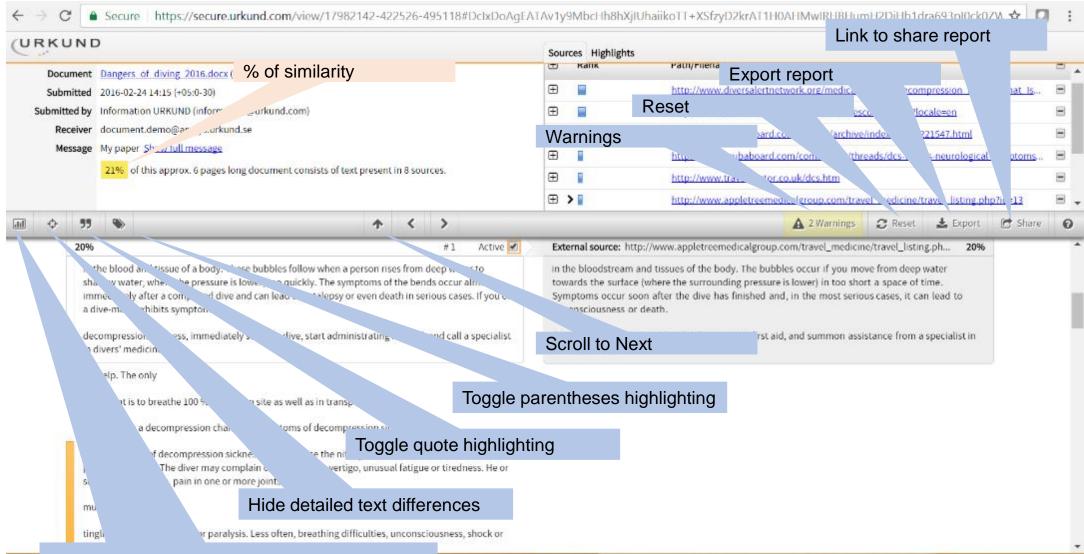

e good reasons as to why parts of a text also appear in other sources. For a reasonable suspicion of academic dishonesty to present itself, the analysis, possibly form the original document need to be examined closely. Click here to open the analysis: Report is generated within 30 mins with a maximum of 24 hours https://secure.urkund.com/view/53251462-725189-304489



#### 5 Report View: Option 2



- Two Options available to view report
  - 2. Report open from RECEIVER Portal



Report – Percentage is generated once report is ready Click on the Percentage to open the report in a new page Please disable pop up blocker if new page does not open

Report is generated within 30 mins, maximum of 24 hours



### **URKUND Analysis Report View**







# **URKUND Analysis Report View (Contd)**





Show disabled alternative matches





### Contact for Support





Or INFLIBNET Centre pds.help@inflibnet.ac.in 079 -2326-8224/8000