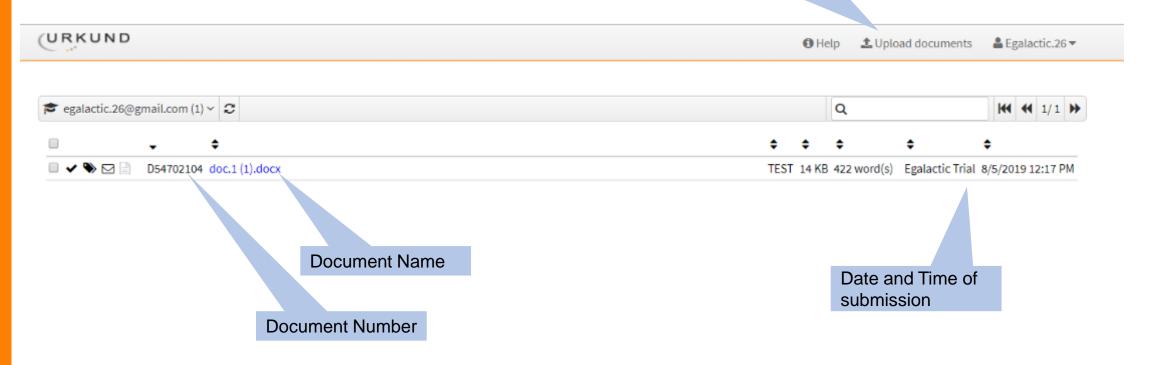

# 4.2 Upload by Portal Contd.

Once the document is successfully uploaded, the document would appear in the inbox of the SUBMITTER AND RECEIVER.

If the document is not visible check if SUBMITTER account was created, if not activate SUBMITTER account