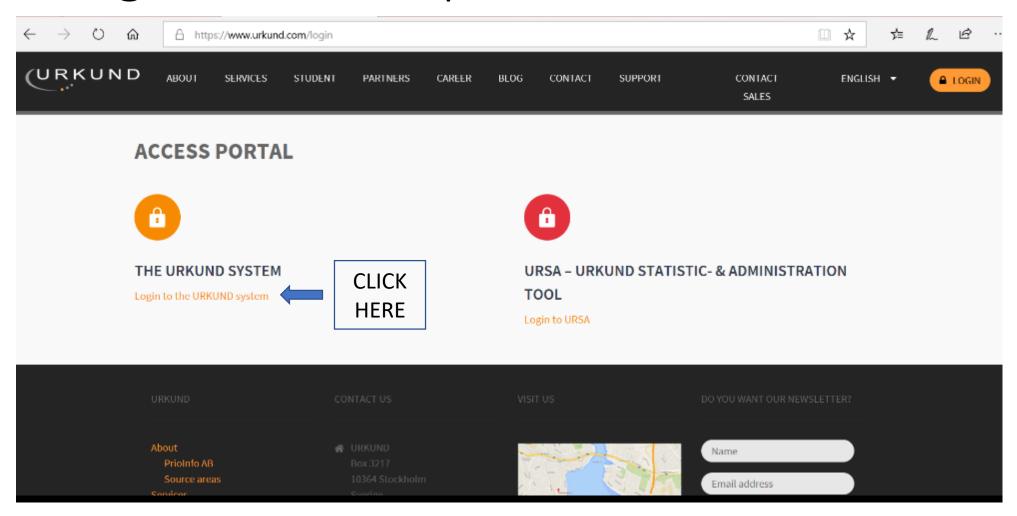

r Registration Process

2. Modes of Accessing URKUND

3. Login Portal

4. Document Submission

5. URKUND Report





#### 2. Modes of Accessing URKUND

Two Modes of Accessing URKUND

#### Through Mail

- Your email account is linked to unique analysis address
- Document can be mailed to the analysis address through mail (Details in Next Slide)
- Report is generated and received on mail of the RECEIVER

#### 2. Web Portal

 User can login through the web portal as suggested in the registration process (Details in Next Slide)





#### Quick Guide to Get Started

- 1. Coordinator Registration Process
- 2. Modes of Accessing URKUND
- 3. Login Portal
- 4. Document Submission
- 5. URKUND Report





**CLICK** 

HERE

#### 3. Login Portal: Step 1: www.urkund.com





## 3. Login Portal: Step 2







# 3. Login Portal: Step 3

| ♠ A https://                          | /secure.urkund.com/account/auth/login                                                   |                                |                                              | ш 5                                              | <b>☆</b> 7  | ⊱ | 2 |
|---------------------------------------|-----------------------------------------------------------------------------------------|--------------------------------|----------------------------------------------|--------------------------------------------------|-------------|---|---|
| URKUND                                |                                                                                         |                                |