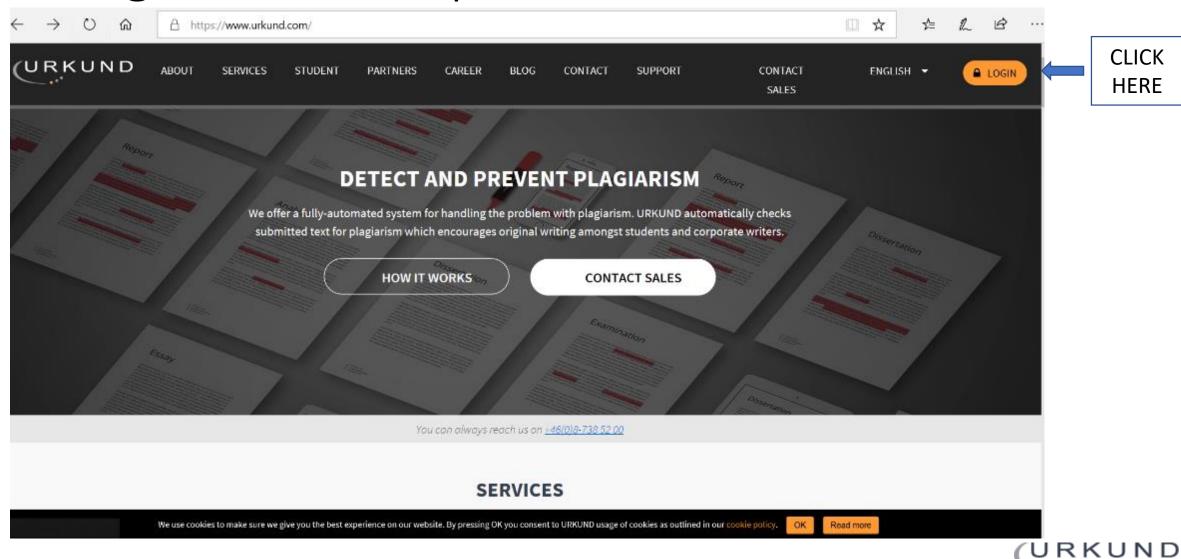

de to Get Started

1. Coordinator Registration Process

2. Modes of Accessing URKUND

3. Login Portal

4. Document Submission

5. URKUND Report





#### 2. Modes of Accessing URKUND

Two Modes of Accessing URKUND

#### Through Mail

- Your email account is linked to unique analysis address
- Document can be mailed to the analysis address through mail (Details in Next Slide)
- Report is generated and received on mail of the RECEIVER

#### 2. Web Portal

 User can login through the web portal as suggested in the registration process (Details in Next Slide)





#### Quick Guide to Get Started

- 1. Coordinator Registration Process
- 2. Modes of Accessing URKUND
- 3. Login Portal
- 4. Document Submission
- 5. URKUND Report





**CLICK** 

HERE

#### 3. Login Portal: Step 1: www.urkund.com





## 3. Login Portal: Step 2







# 3. Login Portal: Step 3

| ♠ A https://                          | /secure.urkund.com/account/auth/login                                                   |                                |                                              | ш 5                                              | <b>☆</b> 7  | ⊱ | 2 |
|---------------------------------------|-----------------------------------------------------------------------------------------|--------------------------------|----------------------------------------------|--------------------------------------------------|-------------|---|---|
| URKUND                                |                                                                                         |                                |