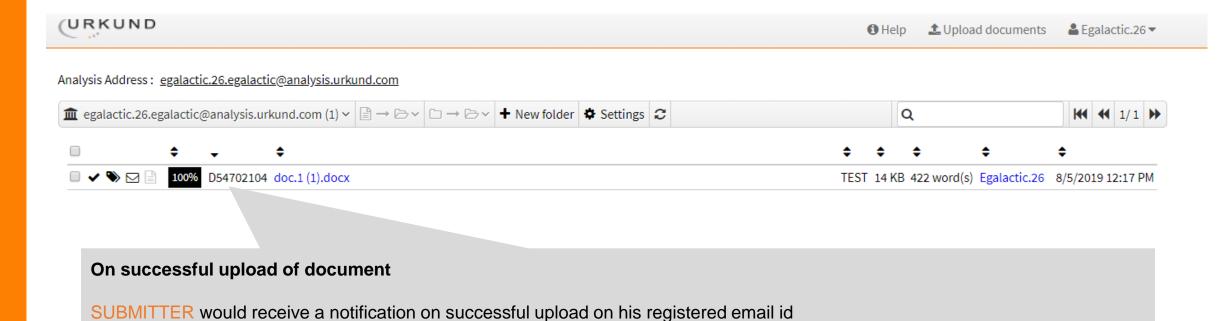

# 4.2 Upload by Portal Contd.

Once the document is successfully uploaded, the document would appear in the inbox of the SUBMITTER AND RECEIVER.

If the document is not visible check if SUBMITTER account was created, if not activate SUBMITTER account