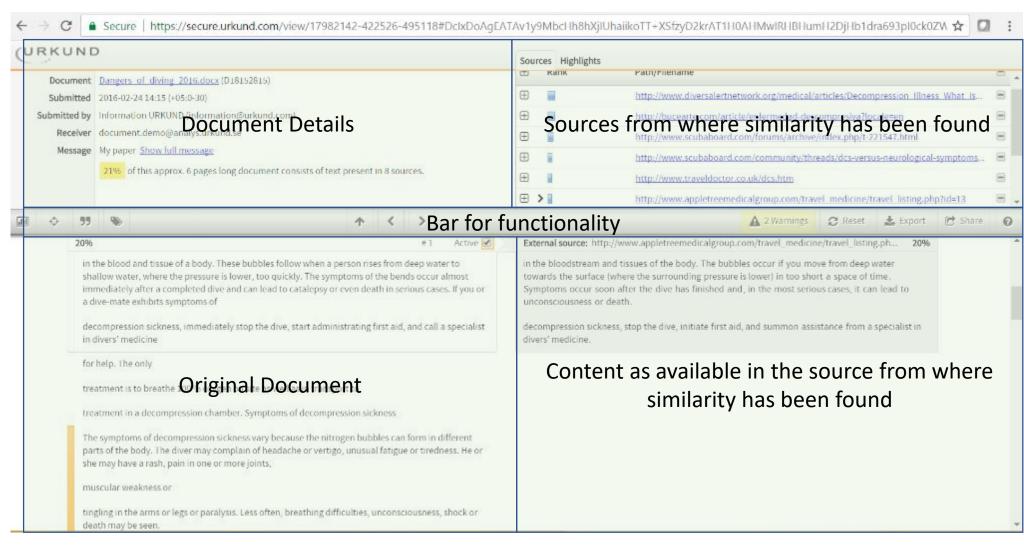

ly mean that there is plagiarism in the documay be good reasons as to why parts of a text also appear in other sources. For a reasonable suspicion of academic dishonesty to present itself, the analysis, possibly form the original document need to be examined closely. Click here to open the analysis: Report is generated within 30 mins with a maximum of 24 hours https://secure.urkund.com/view/53251462-725189-304489



#### 5 Report View: Option 2



- Two Options available to view report
  - 2. Report open from RECEIVER Portal



Report – Percentage is generated once report is ready Click on the Percentage to open the report in a new page Please disable pop up blocker if new page does not open

Report is generated within 30 mins, maximum of 24 hours



### **URKUND Analysis Report View**







# **URKUND Analysis Report View (Contd)**





Show disabled alternative matches





### Contact for Support





Or INFLIBNET Centre pds.help@inflibnet.ac.in 079 -2326-8224/8000