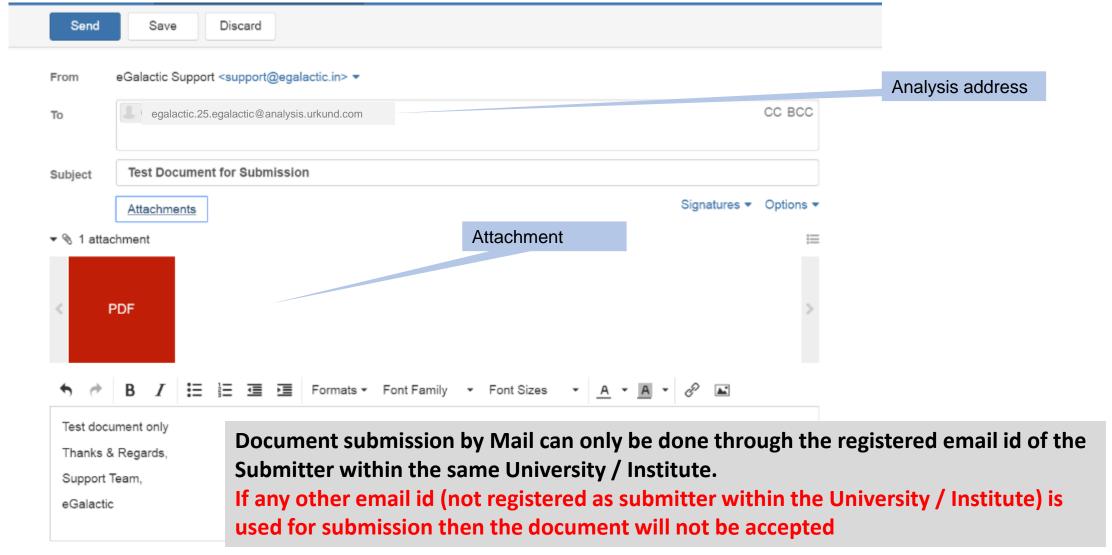

#### 4. Document Submission

 Submission by mail: The document can be mailed only from registered SUBMITTER Email to the RECEIVER analysis address. Each RECEIVER and SUBMITTER account is specific to an Institute / University. Details in Next Slide

#### 4.1 Document Submission by Mail