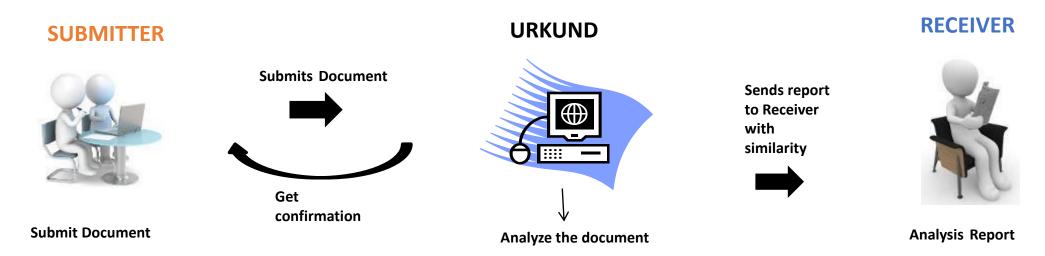

#### URKUND is Easy to Use

SUBMITTER can only submit and view document. Cannot view Report

RECEIVER can only view report and see document. Cannot submit document

For user to both View Report & Submit Document, user should be registered as RECEIVER & SUBMITTER

- RECEIVER and SUBMITTER can be same/different person
- RECEIVER and SUBMITTER are registered for a specific Institute/University
- If same user is both RECEIVER and SUBMITTER, then same email Id should be used for registration