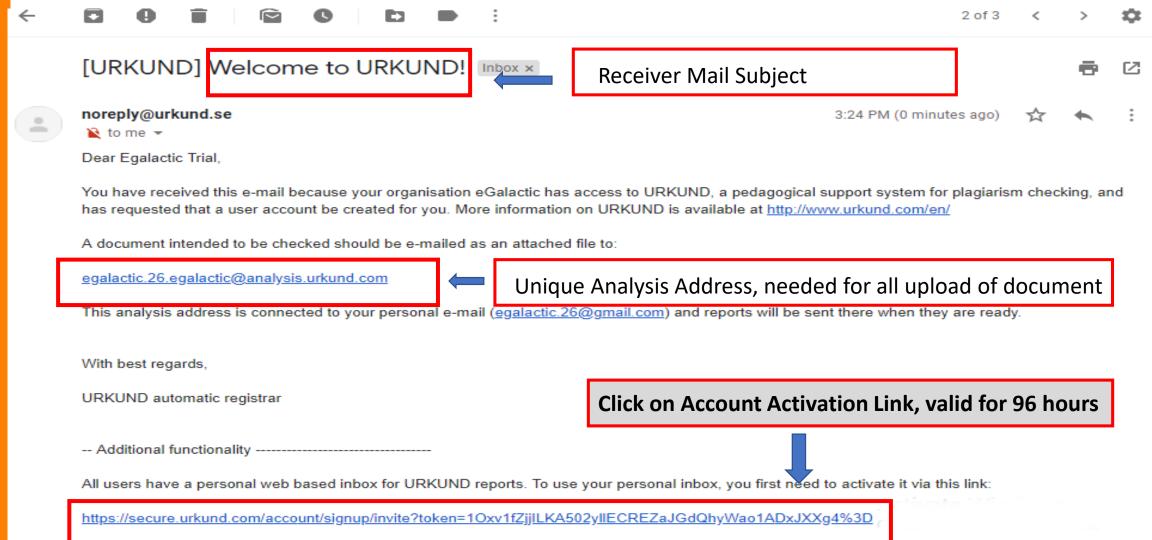

#### 1. Registration Process

 Registered member receives Two separate emails from noreply@urkund.se with the following subjects

 Mail Subject: "Welcome to URKUND!" – has the link for RECEIVER account activation & should be activated first if both receiver and submitter account is being created. Details in next slide

# 1.1 Creation of RECEIVER Account: Step 1

Note that this link only works for 96 hours. Should you want to activate your user account later, you will need to contact our customer service for a new