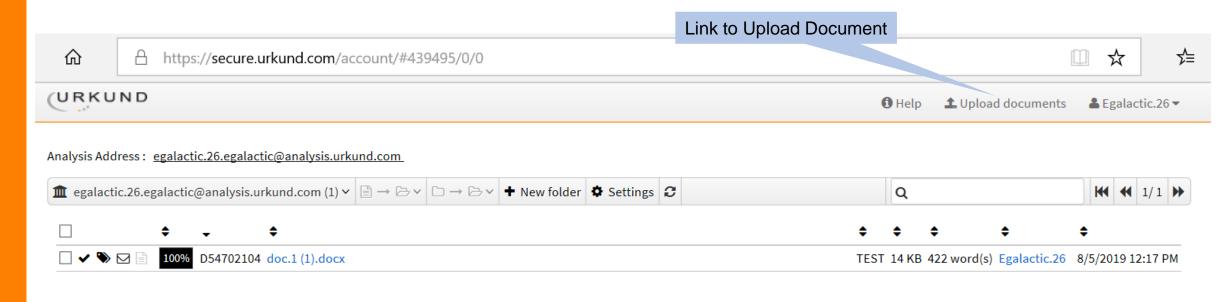

# 4.2 Document Upload by Portal: Step 1

Document can only be uploaded when the **SUBMITTER** account is activated