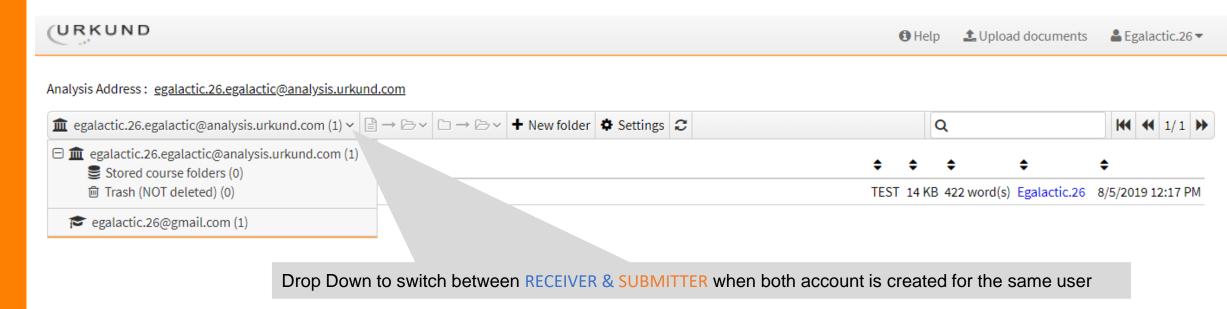

# 3. Login Portal – Switch between RECEIVER &

• If the User is Registered both as RECEIVER & SUBMITTER then the user can switch between the same